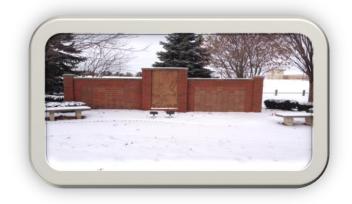

## Fairfield Union Athletic Boosters Present: Another Brick in the Wall

After several years the FUAB is proud to again be selling bricks for our memorial wall dedicated to Officer Brett Markwood, a Lancaster police officer, who was tragically killed in the line of duty. Officer Markwood was an alumnus of Fairfield Union, as well as an athlete. Fairfield Union patrons can now

have a little piece of history left to future Falcons by purchasing a brick to be placed in the wall. Bricks can be purchased in one of two colors. Bricks will be sold throughout this school year and then installed this summer. Money from this fundraiser will be used for the continued support of our athletes and their programs at Fairfield Union Junior/Senior High School.